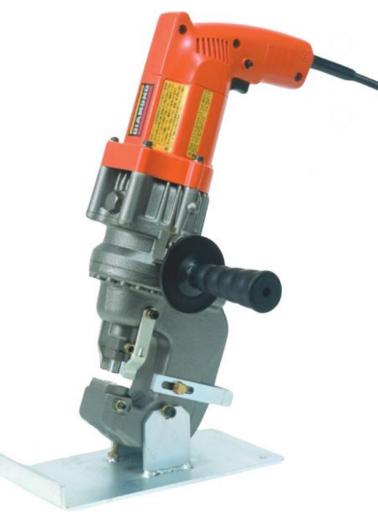

## EP-1475V Portable Punching Machine - 240V

#### Stock Code: 16513

The EP Punch portable punching machines are ideal for punching I beams and a whole host of applications, saving considerable time compared to drilling. Available in various capacities and throat depths there is a machine for most requirements.

#### Features

- Fast punching
- Light weight
- Compact size
- $\circ~$  Self contained no additional powerpack
- $\circ~$  Punches round and slotted holes
- $\circ~$  Considerable time savings
- $\circ~$  Adjustable depth stop
- $\circ~$  Ideal for site applications
- $\circ~$  Supplied with base for bench work
- $\circ~$  Steel case included.