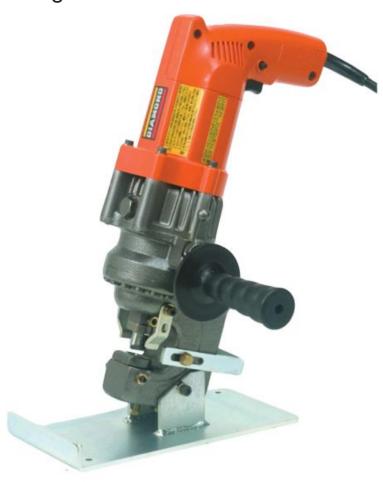

# EP-1406V Portable Punching Machine - 240V

Stock Code: 16511

The EP Punch portable punching machines are ideal for punching I beams and a whole host of applications, saving considerable time compared to drilling. Available in various capacities and throat depths there is a machine for most requirements.

#### **Features**

- o Fast punching
- o Light weight
- o Compact size
- o Self contained no additional powerpack
- o Punches round and slotted holes
- o Considerable time savings
- o Adjustable depth stop
- o Ideal for site applications
- o Supplied with base for bench work
- $\circ\;$  Steel case included.