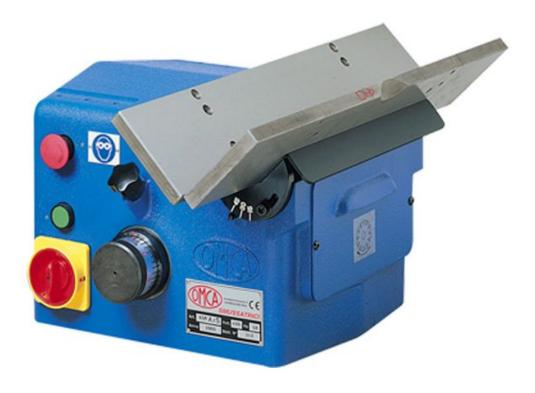

# Omca ART 650/A/S Bevelling Machine

Stock Code: 17301

The Omca ART 650A/S Beveller 415V specialist range of bevelling machines are manufactured in Italy to the highest standards of quality. These machines have proven both popular in the demanding welding and fabrication environment as well as for students at schools and colleges carrying out weld preparation tasks. The bench and portable models are supplied with large diameter milling cutters and can easily create a chamfer up to its maximum capacity in one pass.

#### **Features**

- o Powerful three phase motor.
- $\circ~$  70mm diameter milling cutters with twelve inserts.
- $\circ\;$  Fast bevelling of steel plates in one pass.
- o Micrometric bevel depth adjustment.