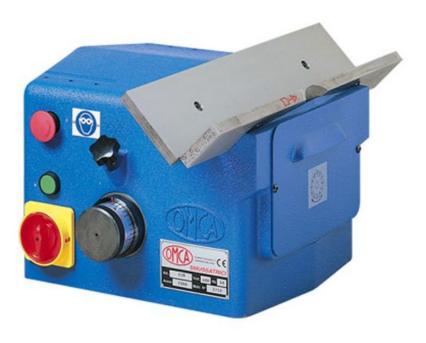

# Omca ART 650/A Bevelling Machine

Stock Code: 17300

The Omca ART 650/A Beveller 415V specialist range of bevelling machines are manufactured in Italy to the highest standards of quality. These machines have proven both popular in the demanding welding and fabrication environment as well as for students at schools and colleges carrying out weld preparation tasks. The bench and portable models are supplied with large diameter milling cutters and can easily create a chamfer up to its maximum capacity in one pass.

#### **Features**

- o Powerful three phase motor.
- $\circ~$  70mm diameter milling cutters with twelve inserts.
- $\circ\;$  Fast bevelling of steel plates in one pass.
- o Micrometric bevel depth adjustment.